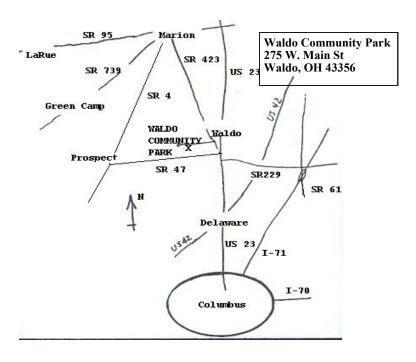

# 39th Annual HOT TAMALE Bicycle Tour

Presented by
Heart of Ohio Tailwinds
Bicycle Club
www.hot-tamale.org

**SAT, JUNE 1, 2024** 

Registration 7 to 9 a.m.
Start time 8 to 9 a.m.
Waldo Community Park
257 West Main St., WALDO, OHIO
Turn west at the G&R Restaurant, and go
1/2 mile to the park.

## 39th Annual **HOT TAMALE** Bicycle Tour

10, 16, 29, 44, and 62 miles! www.hot-tamale.org

**SATURDAY JUNE 1, 2024** 

Registration 7 to 9 a.m.
Start time 8 to 9 a.m.
Waldo Community Park
275 West Main St., WALDO, OHIO
Turn west at the G&R Restaurant, and go 1/2 mile
to the park. (map on rear)